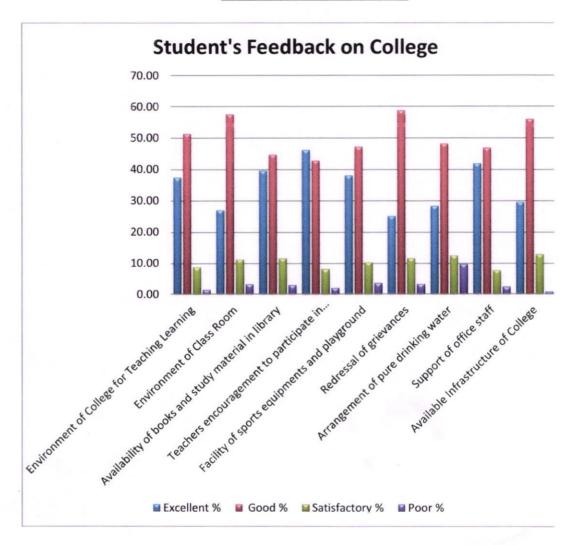

## 2022-2023

| S. No. | Questions                                                           | Excellent (%) | Good<br>(%) | Satisfactory<br>(%) | Poor<br>(%) |
|--------|---------------------------------------------------------------------|---------------|-------------|---------------------|-------------|
| 1      | Environment of College for Teaching<br>Learning                     | 37.42         | 51.26       | 8.81                | 1.57        |
| 2      | Environment of Class Room                                           | 27.04         | 57.55       | 11.32               | 3.46        |
| 3      | Availability of books and study material in library                 | 39.62         | 44.65       | 11.64               | 3.14        |
| 4      | Teachers encouragement to participate in extracurricular activities | 46.23         | 42.77       | 8.18                | 2.20        |
| 5      | Facility of sports equipments and playground                        | 38.05         | 47.17       | 10.38               | 3.77        |
| 6      | Redressal of grievances                                             | 25.16         | 58.81       | 11.64               | 3.46        |
| 7      | Arrangement of pure drinking water                                  | 28.30         | 48.11       | 12.58               | 9.75        |
| 8      | Support of office staff                                             | 41.82         | 46.86       | 7.86                | 2.52        |
| 9      | Available Infrastructure of College                                 | 29.56         | 55.97       | 12.89               | 0.94        |

#### According to the analysis, it is analyzed that:

- Environment of College for Teaching Learning 51.26% of Students rated "Good" whereas 37.42% students rated as "Excellent". Some students rated "Satisfactory" and very few students rated "Poor" as well.
- Environment of Class Room 57.55% of Students rated "Good" and 27.04% rated as "Excellent". Some students rated "Satisfactory" and very few students rated "Poor".
- Availability of books and study materials in library 44.65% of Students rated as "Good", whereas 39.62% rated "Excellent". Some students rated "Satisfactory" and very few students rated "Poor".
- Teacher's encouragement for participation in extracurricular activities 46.23% of Students rated as "Excellent" and 42.77% of Students rated as "Good". Some students rated "Satisfactory" and very few students rated "Poor".
- Facility of sports equipments and playground 47.17% of students rated as "Good" and 38.05% rated as "Excellent". Some students rated "Satisfactory" and very few students rated "Poor" as well.
- Redressal of grievances 58.81% of students rated as "Good" and 25.16% of students rated as "Excellent".
- Arrangement of pure drinking water 48.11% of students rated as "Good" and 28.30% rated as "Excellent". Some students rated "Satisfactory" and very few students rated "Poor" as well.
- Support of office staff 46.86% of students rated as "Good" and 41.82% rated as "Excellent". Some students rated "Satisfactory" and very few students rated "Poor".
- **Infrastructure of college** 55.97% of students rated as "Good" and 29.56% rated as "Excellent". Some students rated "Satisfactory" and less than 1% of students rated "Poor".